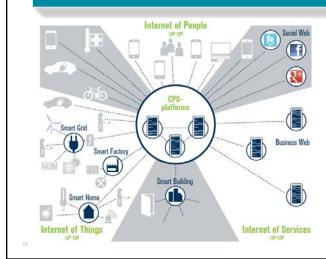

#### The Industrie 4.0 Vision

Everybody and (virtually) everything on someone else's (heterogeneous) digital thread

"In a 'smart, networked world', the Internet of Things and Services will make its presence felt in...five key areas identified for action in 2009: climate/energy, mobility, health, security and communication.

**CIM**data

In the manufacturing environment, vertical networking, end-to-end engineering and horizontal integration across the entire value network of increasingly smart products and systems is set to usher in the fourth stage of industrialisation – 'Industrie 4.0'".

Recommendations for implementing the strategic initiative INDUSTRIE 4.0, Final report of the Industrie 4.0 Working Group